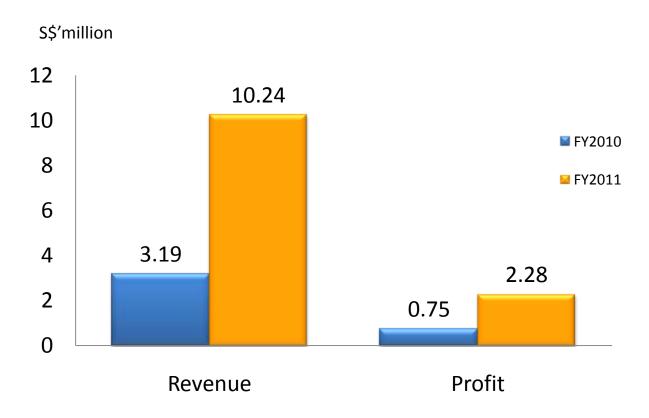

# **Financial Highlights**

#### **Financial Highlights**

- Revenue increased 141.5% to \$\$11.22 million
  - Significant increase in sales of housing and LDRs as a result of favourable market sentiments in the real estate sector in Myanmar
- Profit after tax attributable to shareholders recorded at S\$2.79 million
  - Largely due to fair value gain by WSI, an associated company
- **→ Healthy balance sheet with cash & balances of S\$2.8 million** 
  - Generated S\$1.1 million of cash from operations